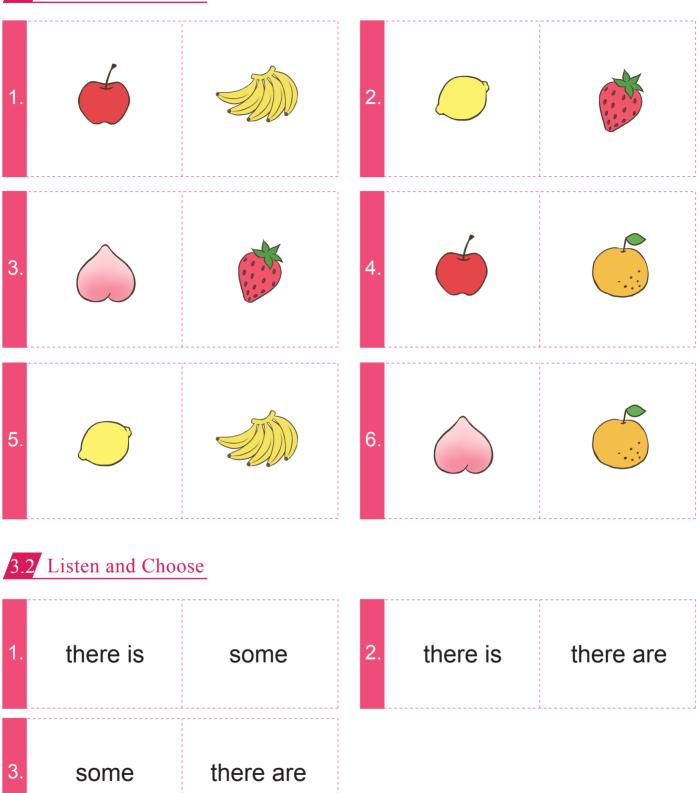

|        |  |  |
|                  | guava  | guava  | guava  | guava  |  |  |
| guava<br>芭樂      |        |        |        |        |  |  |
|                  | lemon  | lemon  | lemon  | lemon  |  |  |
| lemon<br>檸檬      |        | <br>   | ;<br>  | :<br>  |  |  |



### 2 Look and Fill In

|             | 1.  | 芭樂<br>—— |  |
|-------------|-----|----------|--|
|             | 2.  | 桃子       |  |
|             | 3.  | 柳橙       |  |
|             | 4.  | 香蕉       |  |
| 6           | 5.  | 蘋果       |  |
|             | 6.  | 草莓       |  |
|             | 7.  | 檸檬       |  |
| — <u></u> 些 | 8.  | 一些       |  |
|             | 9.  | 有•••(單數) |  |
|             | 10. | 有•••(複數) |  |

banana guava there is apple there are some orange lemon strawberry

peach

### 3.1 Listen and Choose





## Sentence

### 1 Look and Write



There is a strawberry in the box.



There is a peach in the box.



There is an apple in the box.



There is an orange in the bag.



There is a banana in the bag.



There is a lemon on the desk.

### 2.1 Look and Write



There are two strawberries in the box.











Q: Are there some peaches in the box?

A: \_\_\_\_\_\_

#### 5 Listen and Choose



#### Ans.

- I. Vocabulary
  - 【3-1】1.apple(左) 2.lemon(左) 3.strawberry(右) 4.orange(右) 5.banana(右) 6.peach(左)
  - 【3-2】1.some(右) 2.there is(左) 3.there are(右)
- II. Sentence
  - [2.2] 1.There is 2.There is 3.There are 4.There is 5.There are 6.There are
  - 【3.2】1.There isn't 2.There aren't 3.There isn't 4.There aren't 5.There aren't 6.There isn't
  - 【4.2】 there is / there are / No, there aren't