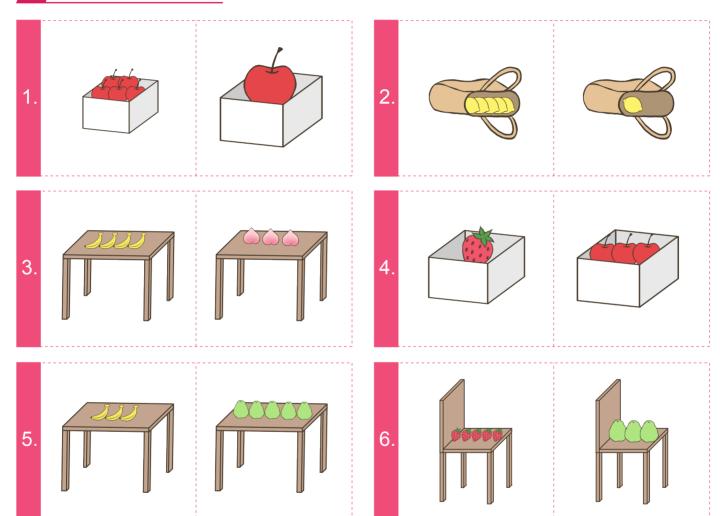

#### Ans.

- I. Vocabulary
  - 【3-1】1.apple(左) 2.lemon(左) 3.strawberry(右) 4.orange(右) 5.banana(右) 6.peach(左)
  - 【3-2】1.some(右) 2.there is(左) 3.there are(右)
- II. Sentence
  - [2.2] 1.There is 2.There is 3.There are 4.There is 5.There are 6.There are
  - 【3.2】1.There isn't 2.There aren't 3.There isn't 4.There aren't 5.There aren't 6.There isn't
  - 【4.2】 there is / there are / No, there aren't
  - 【5】1.There is an apple in the box. (右)
    - 2.There are five lemons in the bag. (左)
    - 3.Ther are three peaches on the desk. (右)
    - 4.There isn't a strawberry in the box. (右)
    - 5.Are there some bananas on the desk? Yes, there are. (左)
    - 6.Are there some guavas on the chair? No, there aren't. (左)